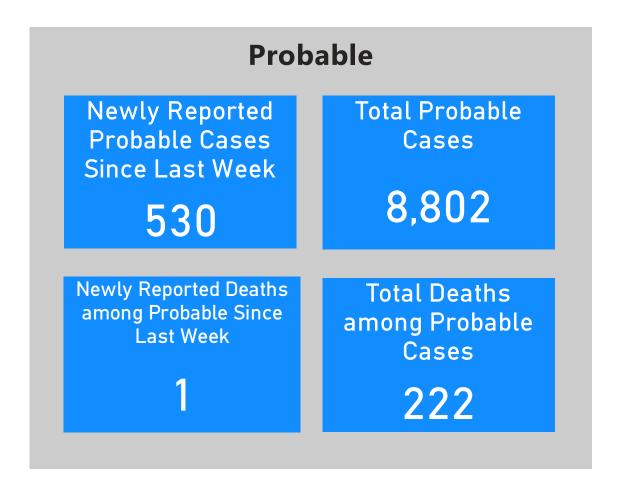

## **Table of Contents**

| Count and Rate of Confirmed COVID-19 Cases and Tests Performed in MA by City/Town                                   | Page 3  |
|---------------------------------------------------------------------------------------------------------------------|---------|
| Count and Rate of Confirmed COVID-19 Cases and Tests Performed in MA by County                                      | Page 25 |
| Map of Average Daily Incidence Rate (per 100,000, PCR only) for COVID-19 in MA by City/Town Over Last Two Weeks     | Page 26 |
| Map of Average Daily Testing Rate (per 100,000, PCR only) for COVID-19 in MA by City/Town Over Last Two Weeks       | Page 27 |
| Map of Percent Positivity (PCR only) among Tests Performed for COVID-19 in MA by City/Town Over Last Two Weeks      | Page 28 |
| Map of Rate (per 100,000) of New Confirmed COVID-19 Cases in Past 7 Days by Emergency Medical Services (EMS) Region | Page 29 |
| Massachusetts Residents Quarantined due to COVID-19                                                                 | Page 30 |
| Massachusetts Residents Isolated due to COVID-19                                                                    | Page 31 |
| MA Contact Tracing: Total Cases and Contacts and Percentage Outreach Completed                                      | Page 32 |
| MA Contact Tracing: Case and Contact Outreach Outcomes                                                              |         |
| Cases and Case Rate by Age Group for Last Two Weeks  Cases and Case Rate by Sex for Last Two Weeks                  | Page 34 |
| Cases and Case Rate by Sex for Last Two Weeks                                                                       | Page 35 |
| Hospitalizations & Hospitalization Rate by Age Group for Last Two Weeks                                             | Page 36 |
| Deaths and Death Rate by Age Group for Last Two Weeks                                                               | Page 37 |
| Deaths and Death Rate by County for Last Two Weeks                                                                  | Page 38 |
| Probable Case Information  Daily and Cumulative Probable Cases                                                      | Page 39 |
| Daily and Cumulative Probable Cases                                                                                 | Page 40 |
| COVID Cases and Facility-Reported Deaths in Long Term Care Facilities                                               | Page 41 |
| Long-Term Care Staff Surveillance Testing                                                                           | Page 49 |
| CMS Infection Control Surveys Conducted at Nursing Homes                                                            | Page 73 |
| COVID Cases in Assisted Living Residences                                                                           | Page 84 |
| PPE Distribution by Recipient Type and Geography                                                                    | Page 89 |