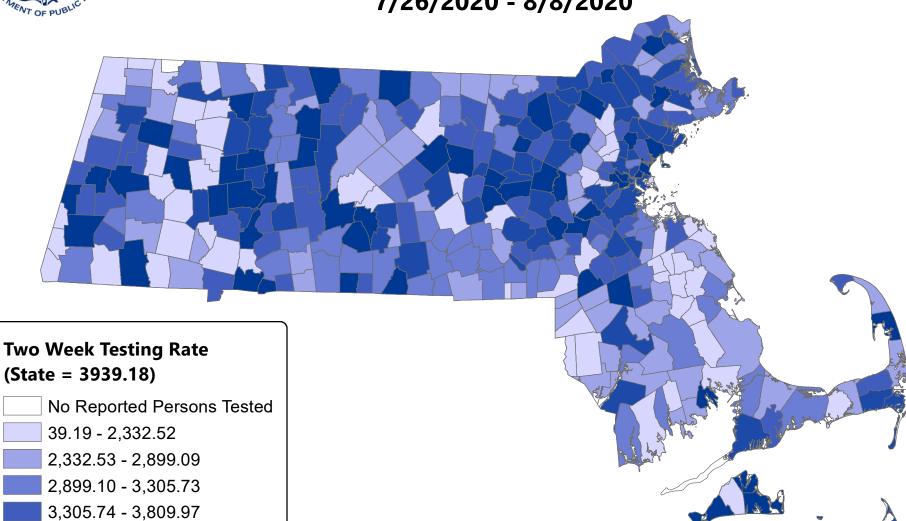

## **Table of Contents**

| Count and Rate of Confirmed COVID-19 Cases and Tests Performed in MA by City/Town                                   | Page 3  |
|---------------------------------------------------------------------------------------------------------------------|---------|
| Count and Rate of Confirmed COVID-19 Cases and Tests Performed in MA by County                                      | Page 25 |
| Map of Average Daily Incidence Rate (per 100,000, PCR only) for COVID-19 in MA by City/Town Over Last Two Weeks     | Page 26 |
| Map of Average Daily Testing Rate (per 100,000, PCR only) for COVID-19 in MA by City/Town Over Last Two Weeks       | Page 27 |
| Map of Percent Positivity (PCR only) among Tests Performed for COVID-19 in MA by City/Town Over Last Two Weeks      | Page 28 |
| Map of Rate (per 100,000) of New Confirmed COVID-19 Cases in Past 7 Days by Emergency Medical Services (EMS) Region | Page 29 |
| Massachusetts Residents Quarantined due to COVID-19                                                                 | Page 30 |
| Massachusetts Residents Isolated due to COVID-19                                                                    | Page 31 |
| MA Contact Tracing: Total Cases and Contacts and Percentage Outreach Completed                                      | Page 32 |
| MA Contact Tracing: Case and Contact Outreach Outcomes                                                              |         |
| Cases and Case Rate by Age Group for Last Two Weeks  Cases and Case Rate by Sex for Last Two Weeks                  | Page 34 |
| Cases and Case Rate by Sex for Last Two Weeks                                                                       | Page 35 |
| Hospitalizations & Hospitalization Rate by Age Group for Last Two Weeks                                             | Page 36 |
| Deaths and Death Rate by Age Group for Last Two Weeks                                                               | Page 37 |
| Deaths and Death Rate by County for Last Two Weeks                                                                  | Page 38 |
| Probable Case Information  Daily and Cumulative Probable Cases                                                      | Page 39 |
| Daily and Cumulative Probable Cases                                                                                 | Page 40 |
| COVID Cases and Facility-Reported Deaths in Long Term Care Facilities                                               | Page 41 |
| Long-Term Care Staff Surveillance Testing                                                                           | Page 49 |
| CMS Infection Control Surveys Conducted at Nursing Homes                                                            | Page 73 |
| COVID Cases in Assisted Living Residences                                                                           | Page 84 |
| PPE Distribution by Recipient Type and Geography                                                                    | Page 89 |