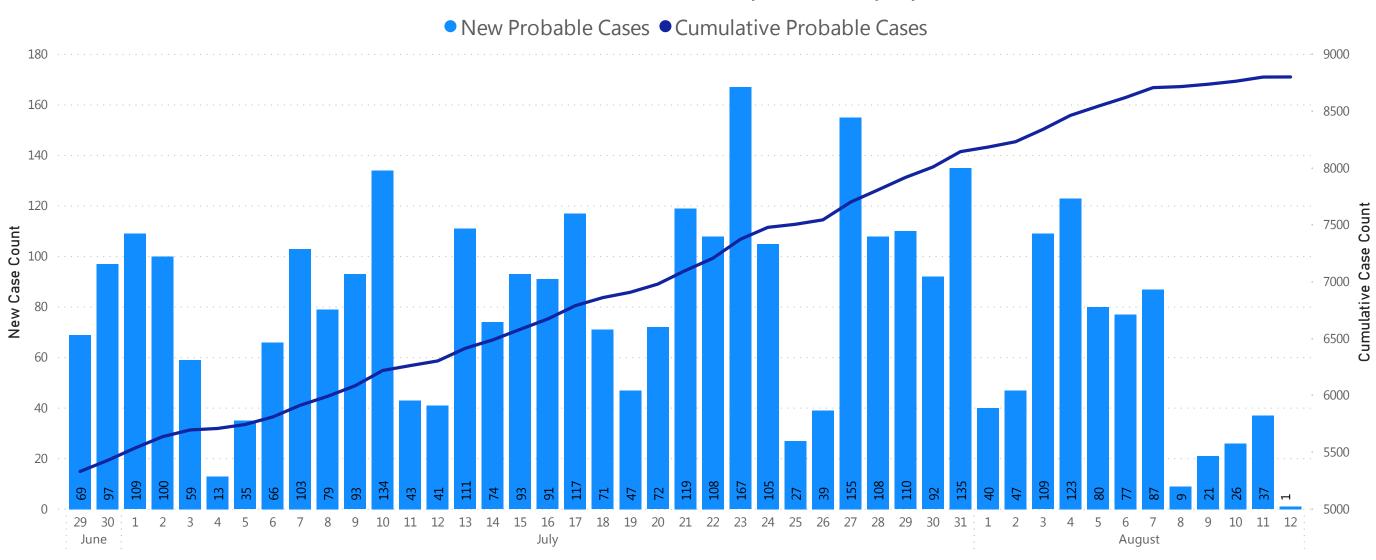

## **Table of Contents**

| Count and Rate of Confirmed COVID-19 Cases and Tests Performed in MA by City/Town                                   | Page 3  |
|---------------------------------------------------------------------------------------------------------------------|---------|
| Count and Rate of Confirmed COVID-19 Cases and Tests Performed in MA by County                                      | Page 25 |
| Map of Average Daily Incidence Rate (per 100,000, PCR only) for COVID-19 in MA by City/Town Over Last Two Weeks     | Page 26 |
| Map of Average Daily Testing Rate (per 100,000, PCR only) for COVID-19 in MA by City/Town Over Last Two Weeks       | Page 27 |
| Map of Percent Positivity (PCR only) among Tests Performed for COVID-19 in MA by City/Town Over Last Two Weeks      | Page 28 |
| Map of Rate (per 100,000) of New Confirmed COVID-19 Cases in Past 7 Days by Emergency Medical Services (EMS) Region | Page 29 |
| Massachusetts Residents Quarantined due to COVID-19                                                                 | Page 30 |
| Massachusetts Residents Isolated due to COVID-19                                                                    | Page 31 |
| MA Contact Tracing: Total Cases and Contacts and Percentage Outreach Completed                                      | Page 32 |
| MA Contact Tracing: Case and Contact Outreach Outcomes                                                              |         |
| Cases and Case Rate by Age Group for Last Two Weeks  Cases and Case Rate by Sex for Last Two Weeks                  | Page 34 |
| Cases and Case Rate by Sex for Last Two Weeks                                                                       | Page 35 |
| Hospitalizations & Hospitalization Rate by Age Group for Last Two Weeks                                             | Page 36 |
| Deaths and Death Rate by Age Group for Last Two Weeks                                                               | Page 37 |
| Deaths and Death Rate by County for Last Two Weeks                                                                  | Page 38 |
| Probable Case Information  Daily and Cumulative Probable Cases                                                      | Page 39 |
| Daily and Cumulative Probable Cases                                                                                 | Page 40 |
| COVID Cases and Facility-Reported Deaths in Long Term Care Facilities                                               | Page 41 |
| Long-Term Care Staff Surveillance Testing                                                                           | Page 49 |
| CMS Infection Control Surveys Conducted at Nursing Homes                                                            | Page 73 |
| COVID Cases in Assisted Living Residences                                                                           | Page 84 |
| PPE Distribution by Recipient Type and Geography                                                                    | Page 89 |