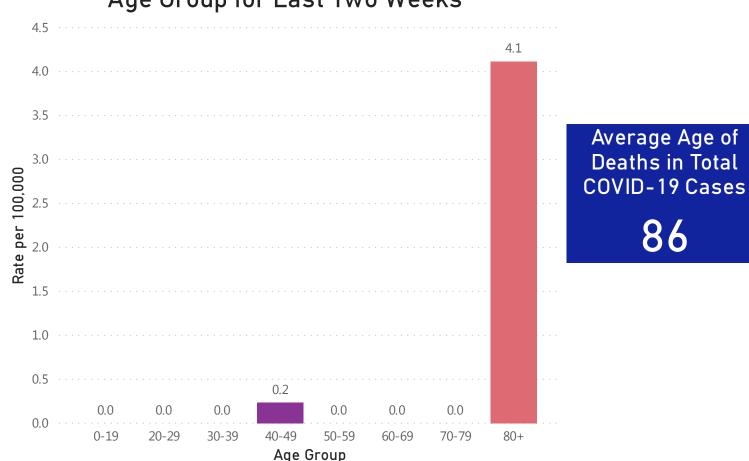

## **Table of Contents**

| Count and Rate of Confirmed COVID-19 Cases and Tests Performed in MA by City/Town                                   | Page 3  |
|---------------------------------------------------------------------------------------------------------------------|---------|
| Count and Rate of Confirmed COVID-19 Cases and Tests Performed in MA by County                                      | Page 25 |
| Map of Average Daily Incidence Rate (per 100,000, PCR only) for COVID-19 in MA by City/Town Over Last Two Weeks     | Page 26 |
| Map of Average Daily Testing Rate (per 100,000, PCR only) for COVID-19 in MA by City/Town Over Last Two Weeks       | Page 27 |
| Map of Percent Positivity (PCR only) among Tests Performed for COVID-19 in MA by City/Town Over Last Two Weeks      | Page 28 |
| Map of Rate (per 100,000) of New Confirmed COVID-19 Cases in Past 7 Days by Emergency Medical Services (EMS) Region | Page 29 |
| Massachusetts Residents Quarantined due to COVID-19                                                                 | Page 30 |
| Massachusetts Residents Isolated due to COVID-19                                                                    | Page 31 |
| MA Contact Tracing: Total Cases and Contacts and Percentage Outreach Completed                                      | Page 32 |
| MA Contact Tracing: Case and Contact Outreach Outcomes                                                              |         |
| Cases and Case Rate by Age Group for Last Two Weeks  Cases and Case Rate by Sex for Last Two Weeks                  | Page 34 |
| Cases and Case Rate by Sex for Last Two Weeks                                                                       | Page 35 |
| Hospitalizations & Hospitalization Rate by Age Group for Last Two Weeks                                             | Page 36 |
| Deaths and Death Rate by Age Group for Last Two Weeks                                                               | Page 37 |
| Deaths and Death Rate by County for Last Two Weeks                                                                  | Page 38 |
| Probable Case Information  Daily and Cumulative Probable Cases                                                      | Page 39 |
| Daily and Cumulative Probable Cases                                                                                 | Page 40 |
| COVID Cases and Facility-Reported Deaths in Long Term Care Facilities                                               | Page 41 |
| Long-Term Care Staff Surveillance Testing                                                                           | Page 49 |
| CMS Infection Control Surveys Conducted at Nursing Homes                                                            | Page 73 |
| COVID Cases in Assisted Living Residences                                                                           | Page 84 |
| PPE Distribution by Recipient Type and Geography                                                                    | Page 89 |