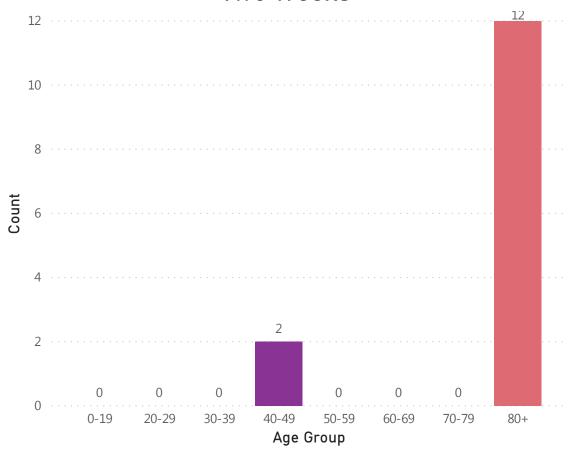

## **Table of Contents**

| Count and Rate of Confirmed COVID-19 Cases and Tests Performed in MA by City/Town                                   | Page 3  |
|---------------------------------------------------------------------------------------------------------------------|---------|
| Count and Rate of Confirmed COVID-19 Cases and Tests Performed in MA by County                                      | Page 25 |
| Map of Average Daily Incidence Rate (per 100,000, PCR only) for COVID-19 in MA by City/Town Over Last Two Weeks     | Page 26 |
| Map of Average Daily Testing Rate (per 100,000, PCR only) for COVID-19 in MA by City/Town Over Last Two Weeks       | Page 27 |
| Map of Percent Positivity (PCR only) among Tests Performed for COVID-19 in MA by City/Town Over Last Two Weeks      | Page 28 |
| Map of Rate (per 100,000) of New Confirmed COVID-19 Cases in Past 7 Days by Emergency Medical Services (EMS) Region | Page 29 |
| Massachusetts Residents Quarantined due to COVID-19                                                                 | Page 30 |
| Massachusetts Residents Isolated due to COVID-19                                                                    | Page 31 |
| MA Contact Tracing: Total Cases and Contacts and Percentage Outreach Completed                                      | Page 32 |
| MA Contact Tracing: Case and Contact Outreach Outcomes                                                              |         |
| Cases and Case Rate by Age Group for Last Two Weeks  Cases and Case Rate by Sex for Last Two Weeks                  | Page 34 |
| Cases and Case Rate by Sex for Last Two Weeks                                                                       | Page 35 |
| Hospitalizations & Hospitalization Rate by Age Group for Last Two Weeks                                             | Page 36 |
| Deaths and Death Rate by Age Group for Last Two Weeks                                                               | Page 37 |
| Deaths and Death Rate by County for Last Two Weeks                                                                  | Page 38 |
| Probable Case Information  Daily and Cumulative Probable Cases                                                      | Page 39 |
| Daily and Cumulative Probable Cases                                                                                 | Page 40 |
| COVID Cases and Facility-Reported Deaths in Long Term Care Facilities                                               | Page 41 |
| Long-Term Care Staff Surveillance Testing                                                                           | Page 49 |
| CMS Infection Control Surveys Conducted at Nursing Homes                                                            | Page 73 |
| COVID Cases in Assisted Living Residences                                                                           | Page 84 |
| PPE Distribution by Recipient Type and Geography                                                                    | Page 89 |