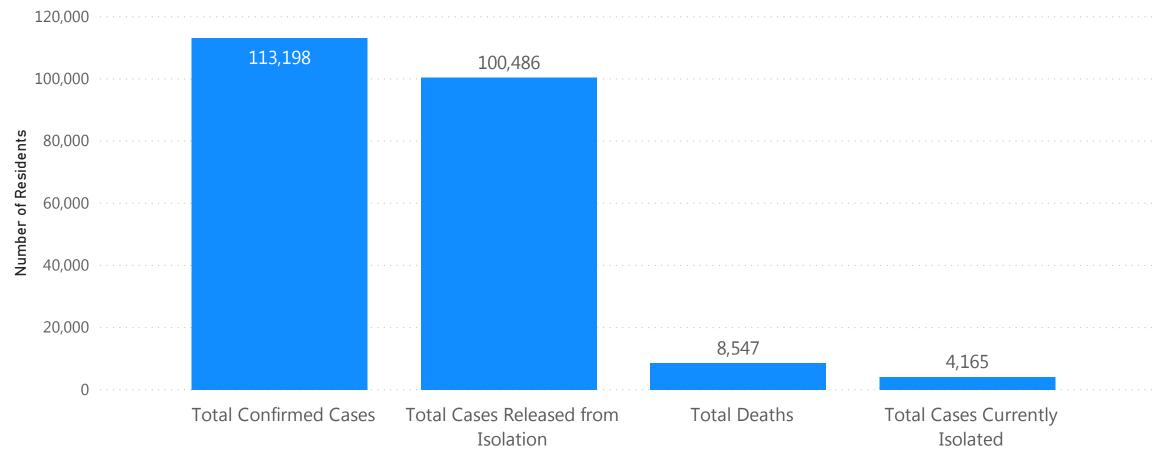

usetts Residents Subject to COVID-19<br>Quarantine by Current Status as of August 12, 2020 | Number of Residents ▼ |
|---------------------------------------------------------------------------------------------------|-----------------------|
| Total of Individuals who have Completed Monitoring (no longer in Quarantine)                      | 74,610                |
| Total of Individuals Currently Undergoing Monitoring/Under Quarantine                             | 2,773                 |
| <b>Total of Individuals Subject to Quarantine</b>                                                 | 77,383                |

Learn more about <u>quarantine or self monitoring</u>.



## Massachusetts Residents Isolated due to COVID-19

#### Status of all Confirmed COVID-19 Cases as of August 12, 2020



NOTE: Individuals who had a confirmed case of COVID-19 and are no longer in isolation are considered for purposes of this report to be recovered. As part of this definition, DPH is counting people as released from isolation after 21 days of illness or 21 days past the date of their test in all settings including nursing homes and state facilities.

## MA Contact Tracing: Total Cases and Contacts and Percentage Outreach Completed

Cases Identified for Outreach:

91,600

Apr. 10, 2020 – Aug. 8, 2020

Local Health Departments:

62,488

Cases Identified for Outreach

Cases Identified for Outreach

Cases Identified for Outreach

Contacts Identified for Outreach:

58,385

Apr. 10, 2020 – Aug. 8, 2020

Local Health Departments:

35,155

Contacts Identified for Outreach

Contacts Identified for