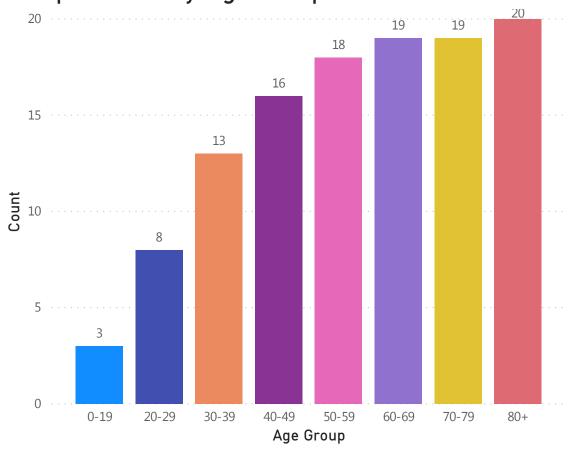

## **Table of Contents**

| Count and Rate of Confirmed COVID-19 Cases and Tests Performed in MA by City/Town                                   | Page 3  |
|---------------------------------------------------------------------------------------------------------------------|---------|
| Count and Rate of Confirmed COVID-19 Cases and Tests Performed in MA by County                                      | Page 25 |
| Map of Average Daily Incidence Rate (per 100,000, PCR only) for COVID-19 in MA by City/Town Over Last Two Weeks     | Page 26 |
| Map of Average Daily Testing Rate (per 100,000, PCR only) for COVID-19 in MA by City/Town Over Last Two Weeks       | Page 27 |
| Map of Percent Positivity (PCR only) among Tests Performed for COVID-19 in MA by City/Town Over Last Two Weeks      | Page 28 |
| Map of Rate (per 100,000) of New Confirmed COVID-19 Cases in Past 7 Days by Emergency Medical Services (EMS) Region | Page 29 |
| Massachusetts Residents Quarantined due to COVID-19                                                                 | Page 30 |
| Massachusetts Residents Isolated due to COVID-19                                                                    | Page 31 |
| MA Contact Tracing: Total Cases and Contacts and Percentage Outreach Completed                                      | Page 32 |
| MA Contact Tracing: Case and Contact Outreach Outcomes                                                              |         |
| Cases and Case Rate by Age Group for Last Two Weeks  Cases and Case Rate by Sex for Last Two Weeks                  | Page 34 |
| Cases and Case Rate by Sex for Last Two Weeks                                                                       | Page 35 |
| Hospitalizations & Hospitalization Rate by Age Group for Last Two Weeks                                             | Page 36 |
| Deaths and Death Rate by Age Group for Last Two Weeks                                                               | Page 37 |
| Deaths and Death Rate by County for Last Two Weeks                                                                  | Page 38 |
| Probable Case Information  Daily and Cumulative Probable Cases                                                      | Page 39 |
| Daily and Cumulative Probable Cases                                                                                 | Page 40 |
| COVID Cases and Facility-Reported Deaths in Long Term Care Facilities                                               | Page 41 |
| Long-Term Care Staff Surveillance Testing                                                                           | Page 49 |
| CMS Infection Control Surveys Conducted at Nursing Homes                                                            | Page 73 |
| COVID Cases in Assisted Living Residences                                                                           | Page 84 |
| PPE Distribution by Recipient Type and Geography                                                                    | Page 89 |