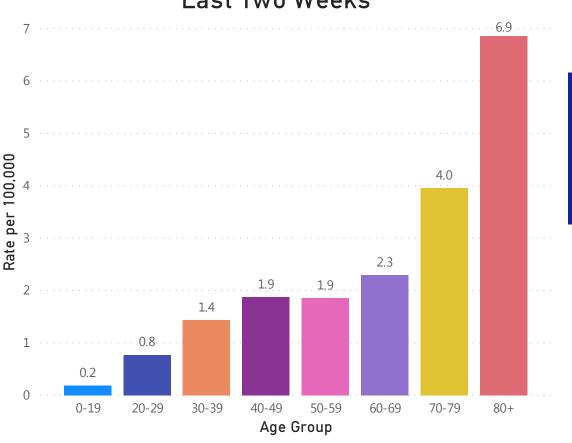

## **Table of Contents**

| Count and Rate of Confirmed COVID-19 Cases and Tests Performed in MA by City/Town                                   | Page 3  |
|---------------------------------------------------------------------------------------------------------------------|---------|
| Count and Rate of Confirmed COVID-19 Cases and Tests Performed in MA by County                                      | Page 25 |
| Map of Average Daily Incidence Rate (per 100,000, PCR only) for COVID-19 in MA by City/Town Over Last Two Weeks     | Page 26 |
| Map of Average Daily Testing Rate (per 100,000, PCR only) for COVID-19 in MA by City/Town Over Last Two Weeks       | Page 27 |
| Map of Percent Positivity (PCR only) among Tests Performed for COVID-19 in MA by City/Town Over Last Two Weeks      | Page 28 |
| Map of Rate (per 100,000) of New Confirmed COVID-19 Cases in Past 7 Days by Emergency Medical Services (EMS) Region | Page 29 |
| Massachusetts Residents Quarantined due to COVID-19                                                                 | Page 30 |
| Massachusetts Residents Isolated due to COVID-19                                                                    | Page 31 |
| MA Contact Tracing: Total Cases and Contacts and Percentage Outreach Completed                                      | Page 32 |
| MA Contact Tracing: Case and Contact Outreach Outcomes                                                              |         |
| Cases and Case Rate by Age Group for Last Two Weeks  Cases and Case Rate by Sex for Last Two Weeks                  | Page 34 |
| Cases and Case Rate by Sex for Last Two Weeks                                                                       | Page 35 |
| Hospitalizations & Hospitalization Rate by Age Group for Last Two Weeks                                             | Page 36 |
| Deaths and Death Rate by Age Group for Last Two Weeks                                                               | Page 37 |
| Deaths and Death Rate by County for Last Two Weeks                                                                  | Page 38 |
| Probable Case Information  Daily and Cumulative Probable Cases                                                      | Page 39 |
| Daily and Cumulative Probable Cases                                                                                 | Page 40 |
| COVID Cases and Facility-Reported Deaths in Long Term Care Facilities                                               | Page 41 |
| Long-Term Care Staff Surveillance Testing                                                                           | Page 49 |
| CMS Infection Control Surveys Conducted at Nursing Homes                                                            | Page 73 |
| COVID Cases in Assisted Living Residences                                                                           | Page 84 |
| PPE Distribution by Recipient Type and Geography                                                                    | Page 89 |