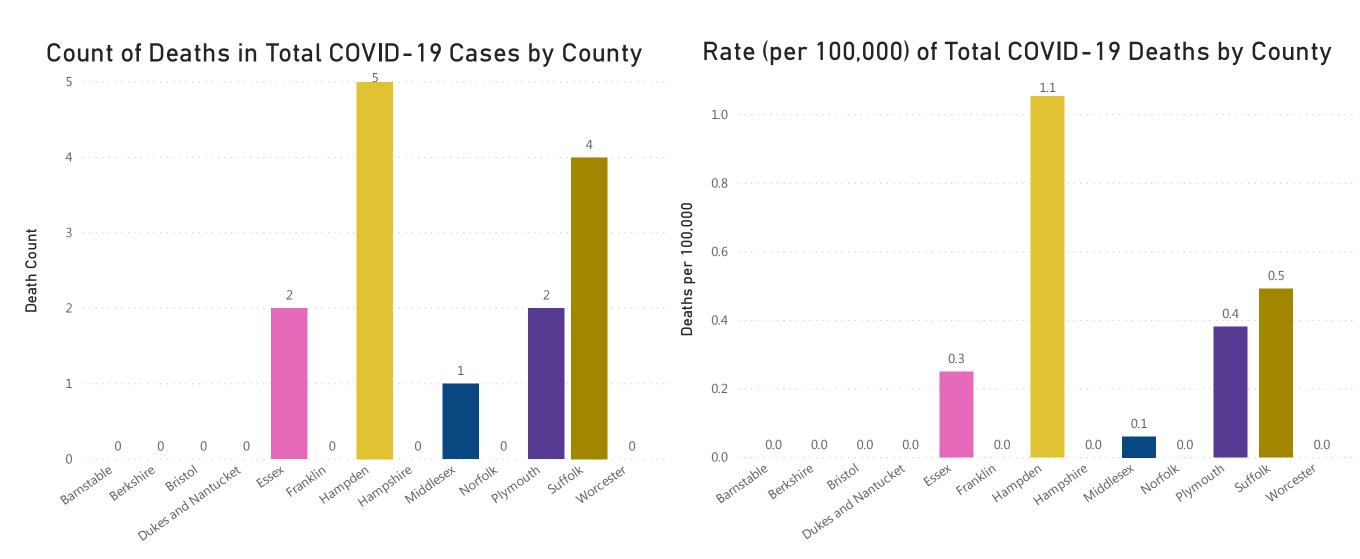

## **Table of Contents**

| Count and Rate of Confirmed COVID-19 Cases and Tests Performed in MA by City/Town                                   | Page 3  |
|---------------------------------------------------------------------------------------------------------------------|---------|
| Count and Rate of Confirmed COVID-19 Cases and Tests Performed in MA by County                                      | Page 25 |
| Map of Average Daily Incidence Rate (per 100,000, PCR only) for COVID-19 in MA by City/Town Over Last Two Weeks     | Page 26 |
| Map of Average Daily Testing Rate (per 100,000, PCR only) for COVID-19 in MA by City/Town Over Last Two Weeks       | Page 27 |
| Map of Percent Positivity (PCR only) among Tests Performed for COVID-19 in MA by City/Town Over Last Two Weeks      | Page 28 |
| Map of Rate (per 100,000) of New Confirmed COVID-19 Cases in Past 7 Days by Emergency Medical Services (EMS) Region | Page 29 |
| Massachusetts Residents Quarantined due to COVID-19                                                                 | Page 30 |
| Massachusetts Residents Isolated due to COVID-19                                                                    | Page 31 |
| MA Contact Tracing: Total Cases and Contacts and Percentage Outreach Completed                                      | Page 32 |
| MA Contact Tracing: Case and Contact Outreach Outcomes                                                              |         |
| Cases and Case Rate by Age Group for Last Two Weeks  Cases and Case Rate by Sex for Last Two Weeks                  | Page 34 |
| Cases and Case Rate by Sex for Last Two Weeks                                                                       | Page 35 |
| Hospitalizations & Hospitalization Rate by Age Group for Last Two Weeks                                             | Page 36 |
| Deaths and Death Rate by Age Group for Last Two Weeks                                                               | Page 37 |
| Deaths and Death Rate by County for Last Two Weeks                                                                  | Page 38 |
| Probable Case Information  Daily and Cumulative Probable Cases                                                      | Page 39 |
| Daily and Cumulative Probable Cases                                                                                 | Page 40 |
| COVID Cases and Facility-Reported Deaths in Long Term Care Facilities                                               | Page 41 |
| Long-Term Care Staff Surveillance Testing                                                                           | Page 49 |
| CMS Infection Control Surveys Conducted at Nursing Homes                                                            | Page 73 |
| COVID Cases in Assisted Living Residences                                                                           | Page 84 |
| PPE Distribution by Recipient Type and Geography                                                                    | Page 89 |