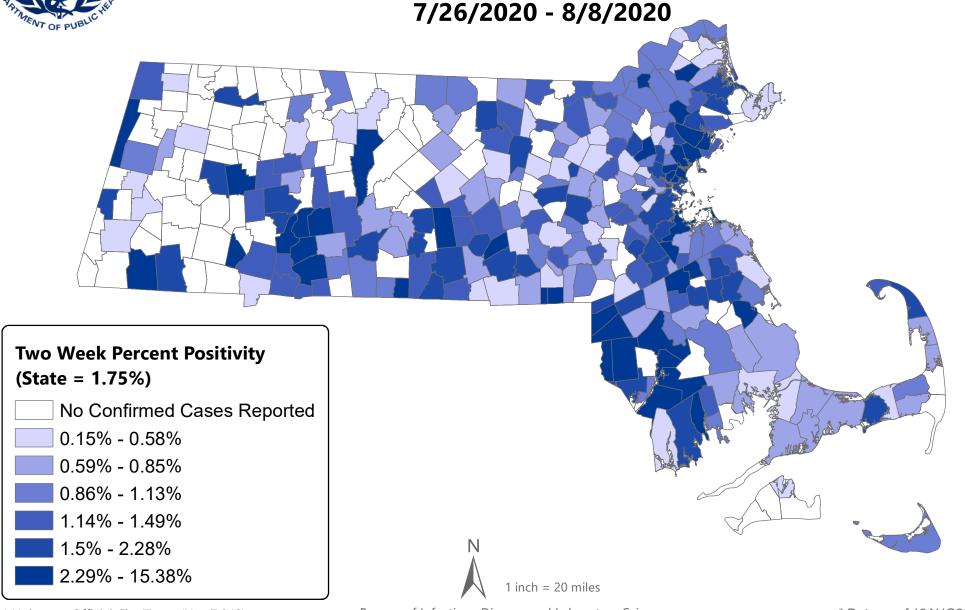

## **Table of Contents**

| Count and Rate of Confirmed COVID-19 Cases and Tests Performed in MA by City/Town                                   | Page 3  |
|---------------------------------------------------------------------------------------------------------------------|---------|
| Count and Rate of Confirmed COVID-19 Cases and Tests Performed in MA by County                                      | Page 25 |
| Map of Average Daily Incidence Rate (per 100,000, PCR only) for COVID-19 in MA by City/Town Over Last Two Weeks     | Page 26 |
| Map of Average Daily Testing Rate (per 100,000, PCR only) for COVID-19 in MA by City/Town Over Last Two Weeks       | Page 27 |
| Map of Percent Positivity (PCR only) among Tests Performed for COVID-19 in MA by City/Town Over Last Two Weeks      | Page 28 |
| Map of Rate (per 100,000) of New Confirmed COVID-19 Cases in Past 7 Days by Emergency Medical Services (EMS) Region | Page 29 |
| Massachusetts Residents Quarantined due to COVID-19                                                                 | Page 30 |
| Massachusetts Residents Isolated due to COVID-19                                                                    | Page 31 |
| MA Contact Tracing: Total Cases and Contacts and Percentage Outreach Completed                                      | Page 32 |
| MA Contact Tracing: Case and Contact Outreach Outcomes                                                              |         |
| Cases and Case Rate by Age Group for Last Two Weeks  Cases and Case Rate by Sex for Last Two Weeks                  | Page 34 |
| Cases and Case Rate by Sex for Last Two Weeks                                                                       | Page 35 |
| Hospitalizations & Hospitalization Rate by Age Group for Last Two Weeks                                             | Page 36 |
| Deaths and Death Rate by Age Group for Last Two Weeks                                                               | Page 37 |
| Deaths and Death Rate by County for Last Two Weeks                                                                  | Page 38 |
| Probable Case Information  Daily and Cumulative Probable Cases                                                      | Page 39 |
| Daily and Cumulative Probable Cases                                                                                 | Page 40 |
| COVID Cases and Facility-Reported Deaths in Long Term Care Facilities                                               | Page 41 |
| Long-Term Care Staff Surveillance Testing                                                                           | Page 49 |
| CMS Infection Control Surveys Conducted at Nursing Homes                                                            | Page 73 |
| COVID Cases in Assisted Living Residences                                                                           | Page 84 |
| PPE Distribution by Recipient Type and Geography                                                                    | Page 89 |