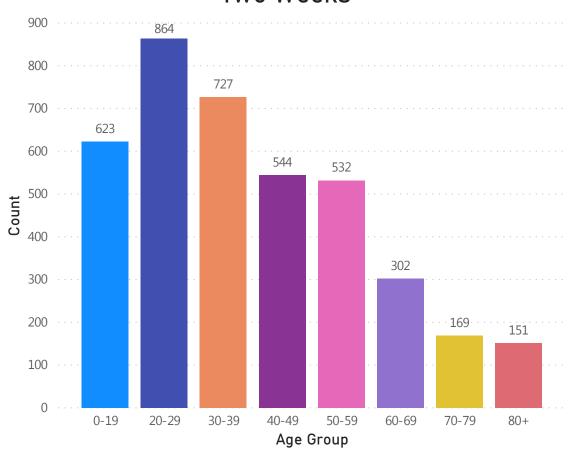

u>: The COVID-19 Community Tracing Collaborative (CTC) began operation on April 10, 2020. Data in this dashboard reflects the combined contact tracing of Local Health Departments, Massachusetts Department of Public Health (MDPH) and the CTC since that date. Prior to April 10, 2020, all COVID-19 contact tracing in Massachusetts was conducted by Local Health Departments.

## **MA Contact Tracing: Case and Contact Outreach Outcomes**



Contact Outreach Completed: **78.4% of 58,385**Apr. 10, 2020 – Aug. 8, 2020

#### **Case Outreach Outcomes**

Apr. 10, 2020 - Aug. 8, 2020

#### **Contact Outreach Outcomes**

Apr. 10, 2020- Aug. 8, 2020





## Cases and Case Rate by Age Group for Last Two Weeks

This data covers 7/26/2020 to 8/8/2020

## Total COVID-19 Cases by Age Group for Last Two Weeks



## Rate (per 100,000) of Total COVID-19 Cases by Age Group for Last Two Weeks



Average age of Total COVID-19 Cases

Data Sources: COVID-19 Data provided by the Bureau of Infectious Disease and Laboratory Sciences, Population Estimates 2011-2018: Small Area Population Estimates 2011-2020, version 2018; Tables and Figures created by the Office of Population Health.

Note: all data are current as of 10:00am on the date at the top of the page. Includes both probable and confirmed cases.



## Cases and Case Rate by Sex for Last Two Weeks

This data covers 7/26/2020 to 8/8/2020



Data Sources: COVID-19 Data provided by the Bureau of Infectious Disease and Laboratory Sciences, Population Estimates 2011-2018: Small Area Population Estimates 2011-2020, version 2018; Tables and Figures created