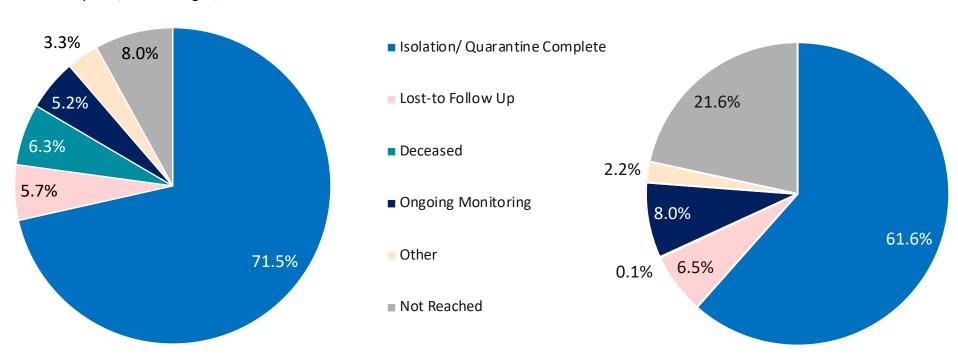

l Workforce (Aug. 10, 2020)
 2,118

 Local Health + MDPH
 1,527

 CTC
 591

Combined case investigation, contact tracing, and monitoring workforce

<u>Note</u>: The COVID-19 Community Tracing Collaborative (CTC) began operation on April 10, 2020. Data in this dashboard reflects the combined contact tracing of Local Health Departments, Massachusetts Department of Public Health (MDPH) and the CTC since that date. Prior to April 10, 2020, all COVID-19 contact tracing in Massachusetts was conducted by Local Health Departments.

## **MA Contact Tracing: Case and Contact Outreach Outcomes**



Contact Outreach Completed: **78.4% of 58,385**Apr. 10, 2020 – Aug. 8, 2020

#### **Case Outreach Outcomes**

Apr. 10, 2020 - Aug. 8, 2020

#### **Contact Outreach Outcomes**

Apr. 10, 2020- Aug. 8, 2020





## Cases and Case Rate by Age Group for Last Two Weeks

This data covers 7/26/2020 to 8/8/2020

## Total COVID-19 Cases by Age Group for Last Two Weeks



## Rate (per 100,000) of Total COVID-19 Cases by Age Group for Last Two Weeks



Average age of Total COVID-19 Cases

Data Sources: COVID-19 Data provided by the Bureau of Infectious Disease and Laboratory Sciences, Population Estimates 2011-2018: Small Area Population Estimates 2011-2020, version 2018; Tables and Figures created by the Office of Population Health.

Note: all data are current as of 10:00am on the date at the top of the page. Includes both probable and confirmed cases.



## Cases and Case Rate by Sex for Last Two Weeks

This data covers 7/26/2020 to 8/8/2020



Data Sources: COVID-19 Data provided by the Bureau of In