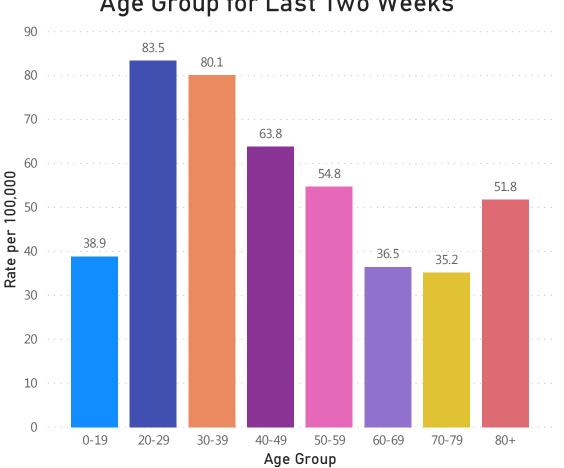

0, 2020. Data in this dashboard reflects the combined contact tracing of Local Health Departments, Massachusetts Department of Public Health (MDPH) and the CTC since that date. Prior to April 10, 2020, all COVID-19 contact tracing in Massachusetts was conducted by Local Health Departments.

## **MA Contact Tracing: Case and Contact Outreach Outcomes**



Contact Outreach Completed: **78.4% of 58,385**Apr. 10, 2020 – Aug. 8, 2020

#### **Case Outreach Outcomes**

Apr. 10, 2020 - Aug. 8, 2020

#### **Contact Outreach Outcomes**

Apr. 10, 2020- Aug. 8, 2020





## Cases and Case Rate by Age Group for Last Two Weeks

This data covers 7/26/2020 to 8/8/2020

## Total COVID-19 Cases by Age Group for Last Two Weeks



## Rate (per 100,000) of Total COVID-19 Cases by Age Group for Last Two Weeks



Average age of Total COVID-19 Cases

Data Sources: COVID-19 Data provided by the Bureau of Infectious Disease and Laboratory Sciences, Population Estimates 2011-2018: Small Area Population Estimates 2011-2020, version 2018; Tables and Figures created by the Office of Population Health.

Note: all data are current as of 10:00am on the date at the top of the page. Includes both probable and confirmed cases.



## Cases and Case Rate by Sex for Last Two Weeks

This data covers 7/26/2020 to 8/8/2020



Data Sources: COVID-19 Data provided by the Bureau of Infectious Disease and Laboratory Sciences, Population Estimates 2011-2018: Small Area Population Estimates 2011-2020, version 2018; Tables and Figures created by the Office of Population Health.

Note: all data are current as of 10:00am on