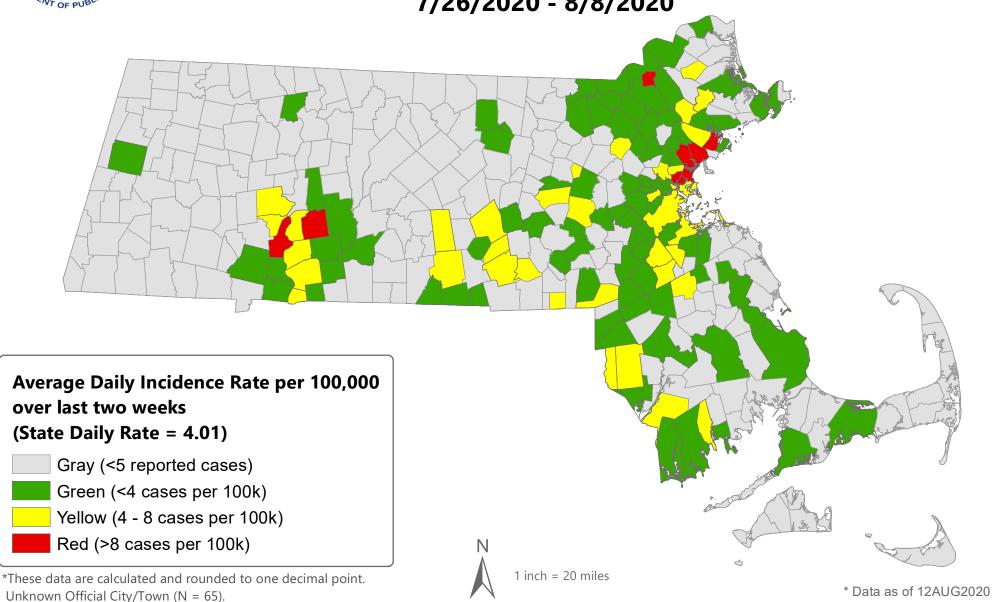

## **Table of Contents**

| Count and Rate of Confirmed COVID-19 Cases and Tests Performed in MA by City/Town                                   | Page 3  |
|---------------------------------------------------------------------------------------------------------------------|---------|
| Count and Rate of Confirmed COVID-19 Cases and Tests Performed in MA by County                                      | Page 25 |
| Map of Average Daily Incidence Rate (per 100,000, PCR only) for COVID-19 in MA by City/Town Over Last Two Weeks     | Page 26 |
| Map of Average Daily Testing Rate (per 100,000, PCR only) for COVID-19 in MA by City/Town Over Last Two Weeks       | Page 27 |
| Map of Percent Positivity (PCR only) among Tests Performed for COVID-19 in MA by City/Town Over Last Two Weeks      | Page 28 |
| Map of Rate (per 100,000) of New Confirmed COVID-19 Cases in Past 7 Days by Emergency Medical Services (EMS) Region | Page 29 |
| Massachusetts Residents Quarantined due to COVID-19                                                                 | Page 30 |
| Massachusetts Residents Isolated due to COVID-19                                                                    | Page 31 |
| MA Contact Tracing: Total Cases and Contacts and Percentage Outreach Completed                                      | Page 32 |
| MA Contact Tracing: Case and Contact Outreach Outcomes                                                              |         |
| Cases and Case Rate by Age Group for Last Two Weeks  Cases and Case Rate by Sex for Last Two Weeks                  | Page 34 |
| Cases and Case Rate by Sex for Last Two Weeks                                                                       | Page 35 |
| Hospitalizations & Hospitalization Rate by Age Group for Last Two Weeks                                             | Page 36 |
| Deaths and Death Rate by Age Group for Last Two Weeks                                                               | Page 37 |
| Deaths and Death Rate by County for Last Two Weeks                                                                  | Page 38 |
| Probable Case Information  Daily and Cumulative Probable Cases                                                      | Page 39 |
| Daily and Cumulative Probable Cases                                                                                 | Page 40 |
| COVID Cases and Facility-Reported Deaths in Long Term Care Facilities                                               | Page 41 |
| Long-Term Care Staff Surveillance Testing                                                                           | Page 49 |
| CMS Infection Control Surveys Conducted at Nursing Homes                                                            | Page 73 |
| COVID Cases in Assisted Living Residences                                                                           | Page 84 |
| PPE Distribution by Recipient Type and Geography                                                                    | Page 89 |