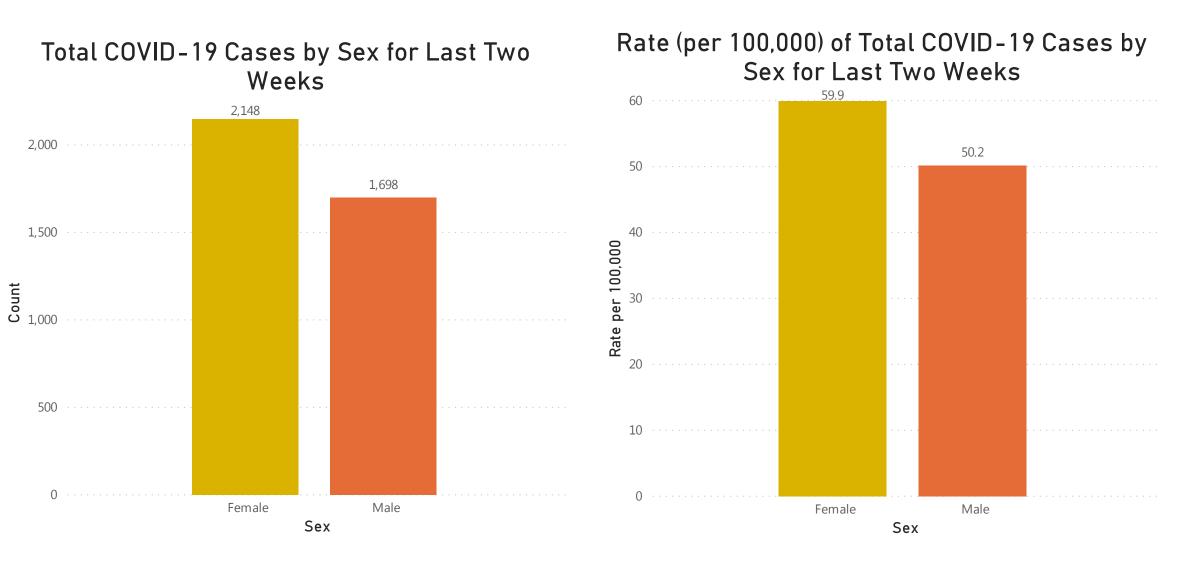

## **Table of Contents**

| Count and Rate of Confirmed COVID-19 Cases and Tests Performed in MA by City/Town                                   | Page 3  |
|---------------------------------------------------------------------------------------------------------------------|---------|
| Count and Rate of Confirmed COVID-19 Cases and Tests Performed in MA by County                                      | Page 25 |
| Map of Average Daily Incidence Rate (per 100,000, PCR only) for COVID-19 in MA by City/Town Over Last Two Weeks     | Page 26 |
| Map of Average Daily Testing Rate (per 100,000, PCR only) for COVID-19 in MA by City/Town Over Last Two Weeks       | Page 27 |
| Map of Percent Positivity (PCR only) among Tests Performed for COVID-19 in MA by City/Town Over Last Two Weeks      | Page 28 |
| Map of Rate (per 100,000) of New Confirmed COVID-19 Cases in Past 7 Days by Emergency Medical Services (EMS) Region | Page 29 |
| Massachusetts Residents Quarantined due to COVID-19                                                                 | Page 30 |
| Massachusetts Residents Isolated due to COVID-19                                                                    | Page 31 |
| MA Contact Tracing: Total Cases and Contacts and Percentage Outreach Completed                                      | Page 32 |
| MA Contact Tracing: Case and Contact Outreach Outcomes                                                              |         |
| Cases and Case Rate by Age Group for Last Two Weeks  Cases and Case Rate by Sex for Last Two Weeks                  | Page 34 |
| Cases and Case Rate by Sex for Last Two Weeks                                                                       | Page 35 |
| Hospitalizations & Hospitalization Rate by Age Group for Last Two Weeks                                             | Page 36 |
| Deaths and Death Rate by Age Group for Last Two Weeks                                                               | Page 37 |
| Deaths and Death Rate by County for Last Two Weeks                                                                  | Page 38 |
| Probable Case Information  Daily and Cumulative Probable Cases                                                      | Page 39 |
| Daily and Cumulative Probable Cases                                                                                 | Page 40 |
| COVID Cases and Facility-Reported Deaths in Long Term Care Facilities                                               | Page 41 |
| Long-Term Care Staff Surveillance Testing                                                                           | Page 49 |
| CMS Infection Control Surveys Conducted at Nursing Homes                                                            | Page 73 |
| COVID Cases in Assisted Living Residences                                                                           | Page 84 |
| PPE Distribution by Recipient Type and Geography                                                                    | Page 89 |