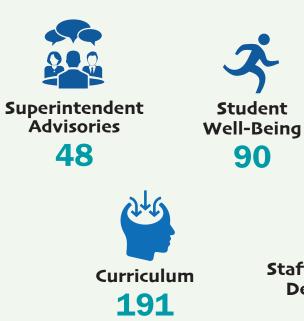

In addition to mentoring relationships, HCPSS implements superintendent and curriculum advisories, professional development sessions, parent academies and other programs that allow HCPSS leaders and staff to share information with and learn from members of the community.