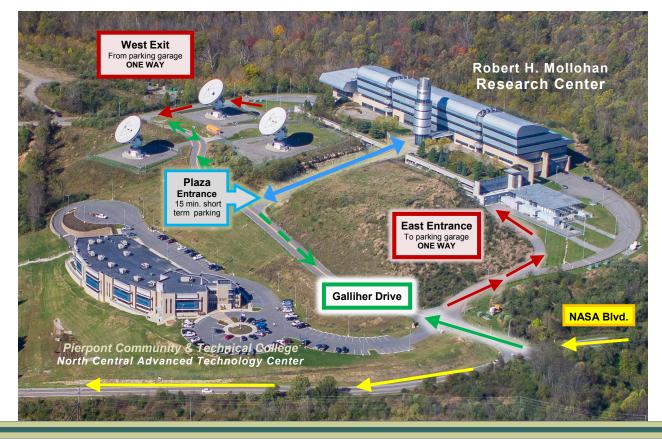

## Directions to the Robert H. Mollohan Research Center 1000 Galliher Drive, Fairmont WV

From the East: Take I-68 to I-79 South, then follow the directions below.

## From the North:

- Take I-79 South to Exit 132 South Fairmont
- Make a left turn at the stoplight onto Rte. 250 South
- Turn right onto NASA Boulevard at the next light (in front of Dan Cava Toyota)
- Turn right onto Galliher Drive and take immediate right to driveway leading to parking garage (bear left at the "Y")
- Visitor parking is available on ground floor level P1, P2 & P3. It is recommended that large SUV's & trucks park on P1.
- Take elevator located in the middle section of garage to the Plaza level (\*P) main entrance
- Exit through the parking garage to the right at the opposite side (West end)

From the West: Take Rte. 50 West to I-79 North, then follow the directions below.

## From the South:

- Take I-79 North to Exit 132 South Fairmont
- Make a left turn at the stoplight onto Rte. 250 North
- Turn left onto NASA Boulevard at the next light (in front of Dan Cava Toyota)
- Turn right onto Galliher Drive and take immediate right to driveway leading to parking garage (bear left at the "Y")
- Visitor parking is available on ground floor level P1, P2 & P3. It is recommended that large SUV's & trucks park on P1.
- Take elevator located in the middle section of garage to the Plaza level (\*P) main entrance
- Exit through the parking garage to the right at the opposite side (West end)