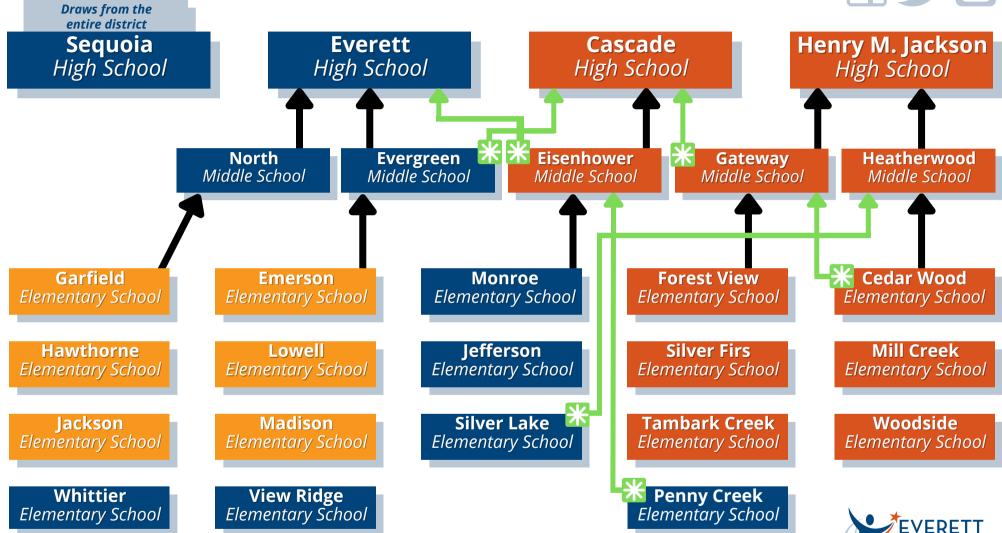

## School feeder pattern

3900 Broadway, Everett, WA 98201 425-385-4000 www.everettsd.org

**FOLLOW US @** 

## **REGION ONE CONTACT**

These schools feed into more than one school, depending on the student's address.

Schools are color coded by region, not by where they feed into.

**REGION TWO CONTACT** 

**Cathy Woods**, Regional Superintendent cwoods2@everettsd.org | 425-385-4021 **REGION THREE CONTACT** 